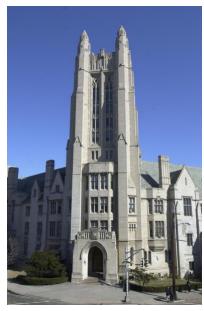

## Where to Find the Reinstatement Office in SSS 29B

The reinstatement office is located in SSS 29B at 1 Prospect Street (on the corner of Prospect and Grove).

From the main entrance to SSS (see photo at right), take the stairs to the lower level, turn right, and enter the Academic Affairs suite through the wooden door flanked by two windows. SSS 29B is along the corridor, on the right.