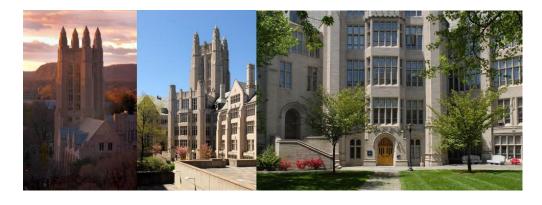

Others may find our courtyard entrance easier to get to access. Take either walkway that straddles Kirtland Hall (2 Hillhouse Avenue). Follow the walkway to the SSS lower-level entrance (pictured in the rightmost photo, below). The entrance is automated with a push paddle. The Academic Affairs suite will be immediately on your left, through a wooden door flanked by two windows. SSS 29B is along the corridor, on the right.